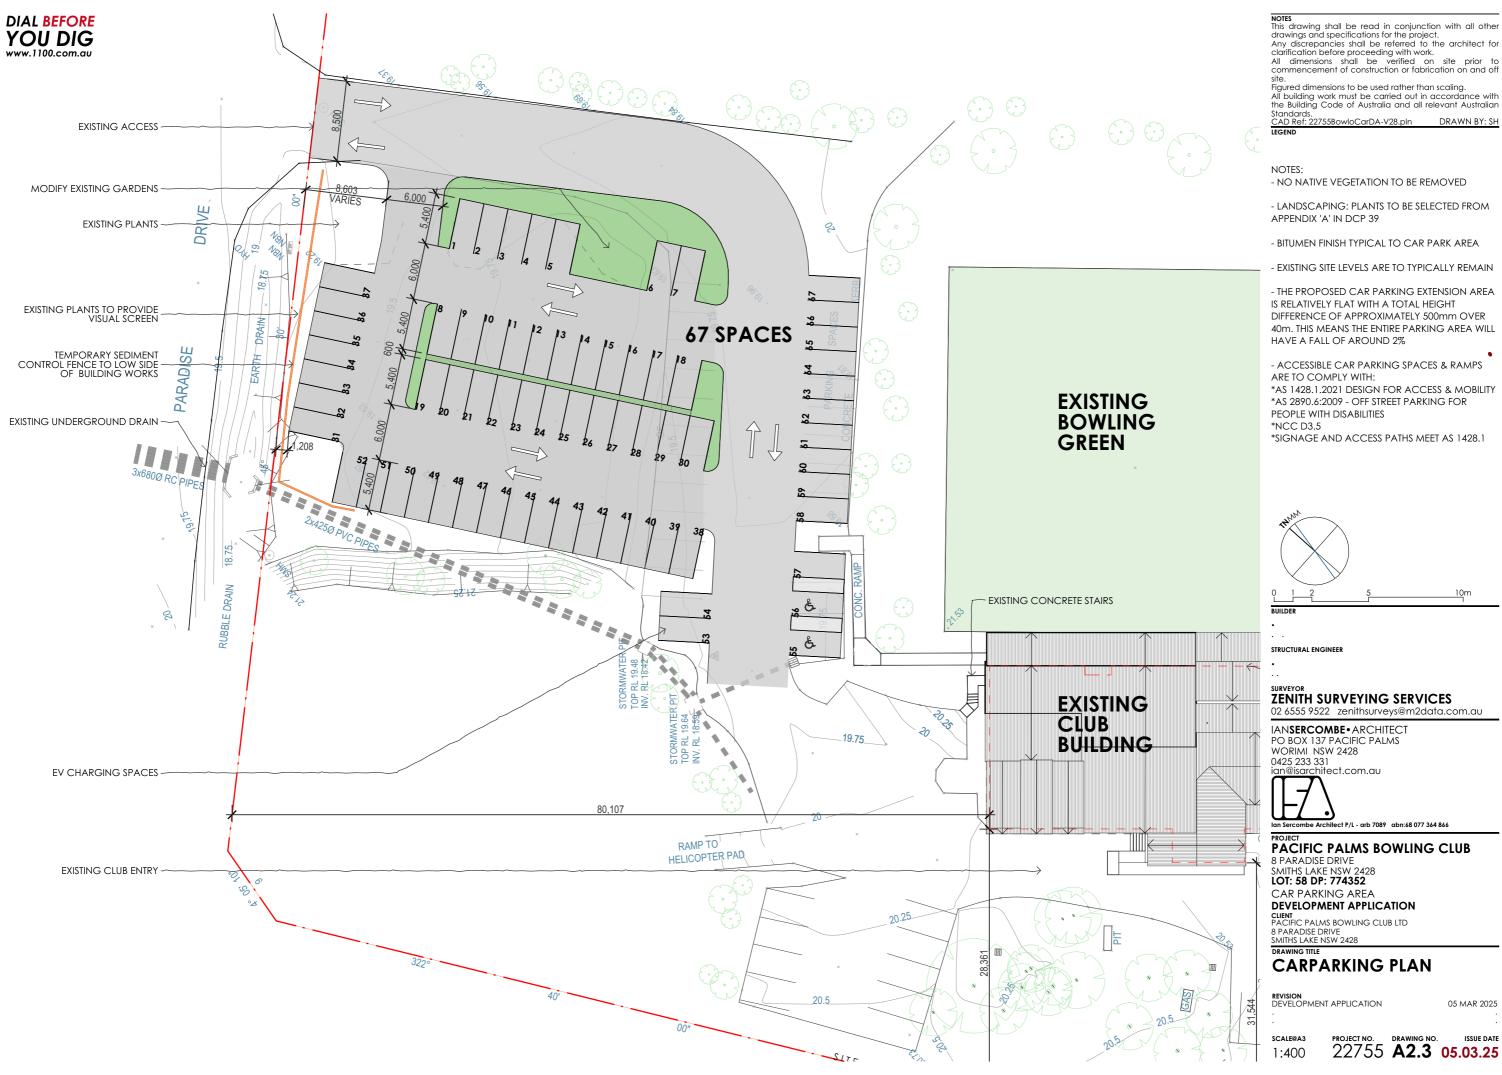

DRAWN BY: SH

- NO NATIVE VEGETATION TO BE REMOVED
- LANDSCAPING: PLANTS TO BE SELECTED FROM
- BITUMEN FINISH TYPICAL TO CAR PARK AREA
- THE PROPOSED CAR PARKING EXTENSION AREA IS RELATIVELY FLAT WITH A TOTAL HEIGHT DIFFERENCE OF APPROXIMATELY 500mm OVER 40m. THIS MEANS THE ENTIRE PARKING AREA WILL
- ACCESSIBLE CAR PARKING SPACES & RAMPS
- \*AS 1428.1.2021 DESIGN FOR ACCESS & MOBILITY \*AS 2890.6:2009 - OFF STREET PARKING FOR
- \*SIGNAGE AND ACCESS PATHS MEET AS 1428.1