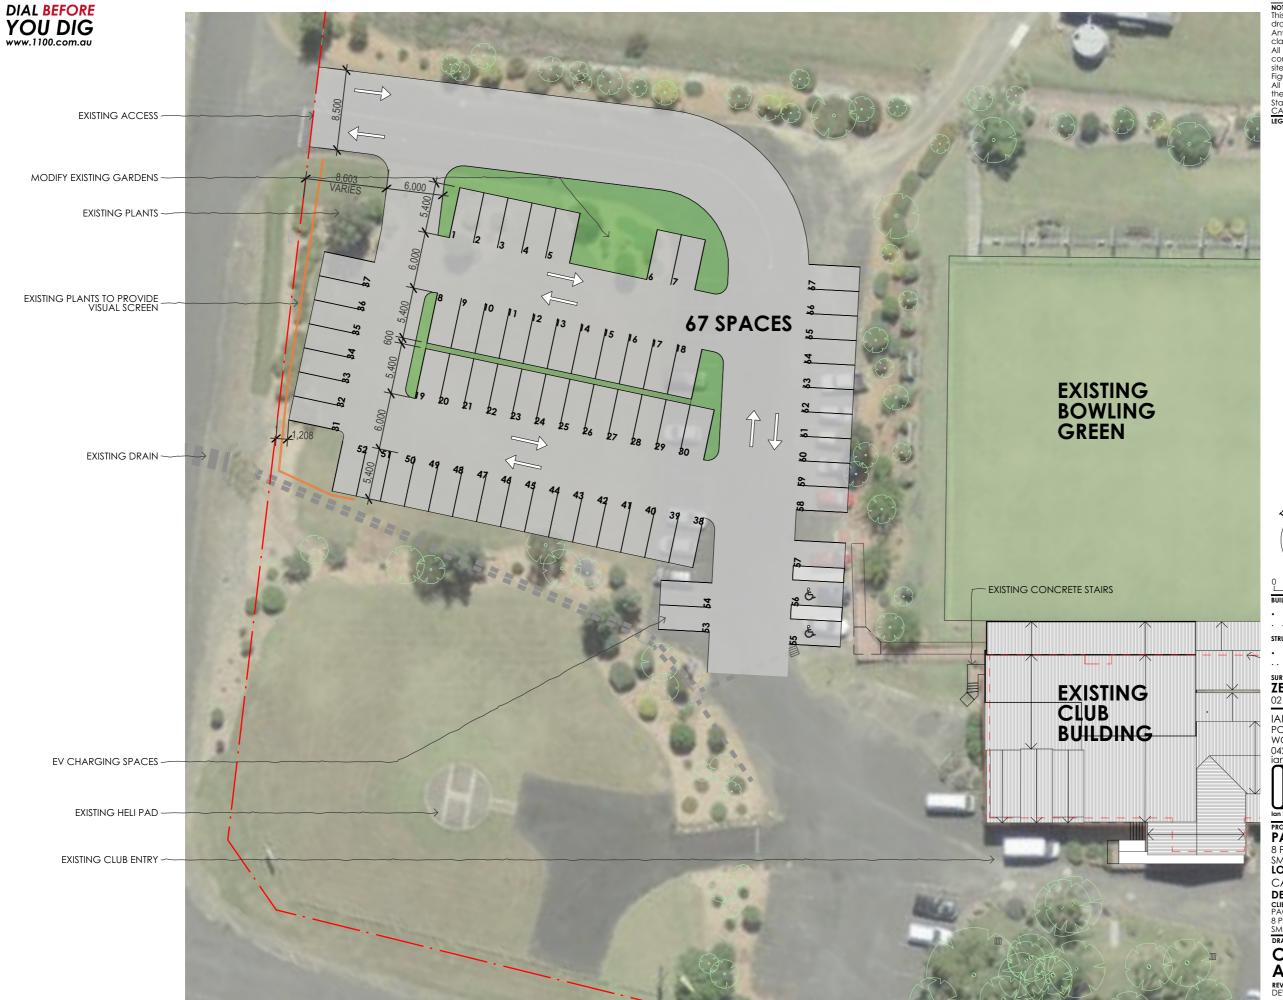

### PACIFIC PALMS BOWLING CLUB 8 PARADISE DRIVE

SMITHS LAKE NSW 2428 LOT: 58 DP: 774352

CAR PARKING AREA **DEVELOPMENT APPLICATION** 

PACIFIC PALMS BOWLING CLUB LTD 8 PARADISE DRIVE SMITHS LAKE NSW 2428 DRAWING TITLE

### **CARPARKING PLAN WITH AERIAL IMAGE**

REVISION
DEVELOPMENT APPLICATION

05 MAR 2025