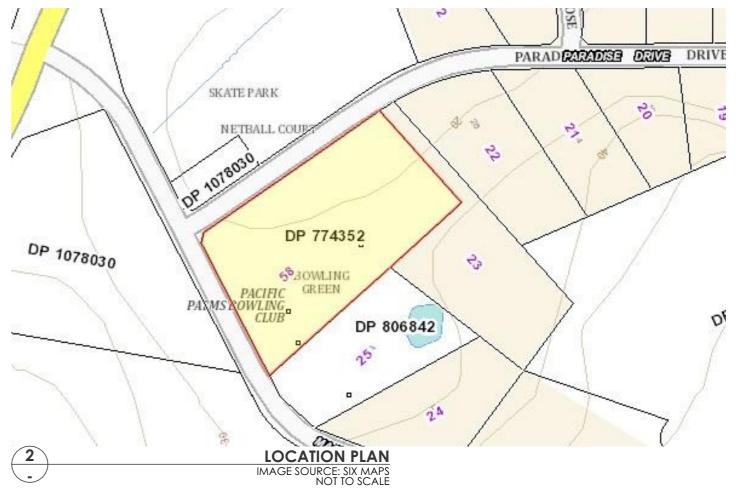

# DEVELOPMENT APPLICATION PACIFIC PALMS BOWLING CLUB

8 PARADISE DRIVE SMITHS LAKE NSW 2428

LOT: 58 DP: 774352

PAN - 516183

| NO.  | DRAWING - DA SET                  | SCALE  | AREAS                             |           |
|------|-----------------------------------|--------|-----------------------------------|-----------|
| A1.1 | COVER SHEET                       |        | AREA                              | SQM       |
| A2.1 | EXISTING SITE PLAN                | 1:1000 | SITE AREA                         |           |
| A2.2 | PROPOSED SITE PLAN                | 1:1000 | SITE AREA                         | 22,867.92 |
| A2.3 | CARPARKING PLAN                   | 1:400  | LANDSCAPE OPEN SPACE              |           |
| A2.4 | CARPARKING PLAN WITH AERIAL IMAGE | 1:400  | LANDSCAPE                         | 15,305.83 |
|      |                                   |        | FLOOR AREA                        |           |
|      |                                   |        | 1: ADDITIONAL CARPARKING AREA     | 1,171.25  |
|      |                                   |        | 2: EXISTING DRIVEWAY & CARPARKING | 2,486.32  |
|      |                                   |        | 3: EXISTING CLUB FLOOR            | 684.48    |