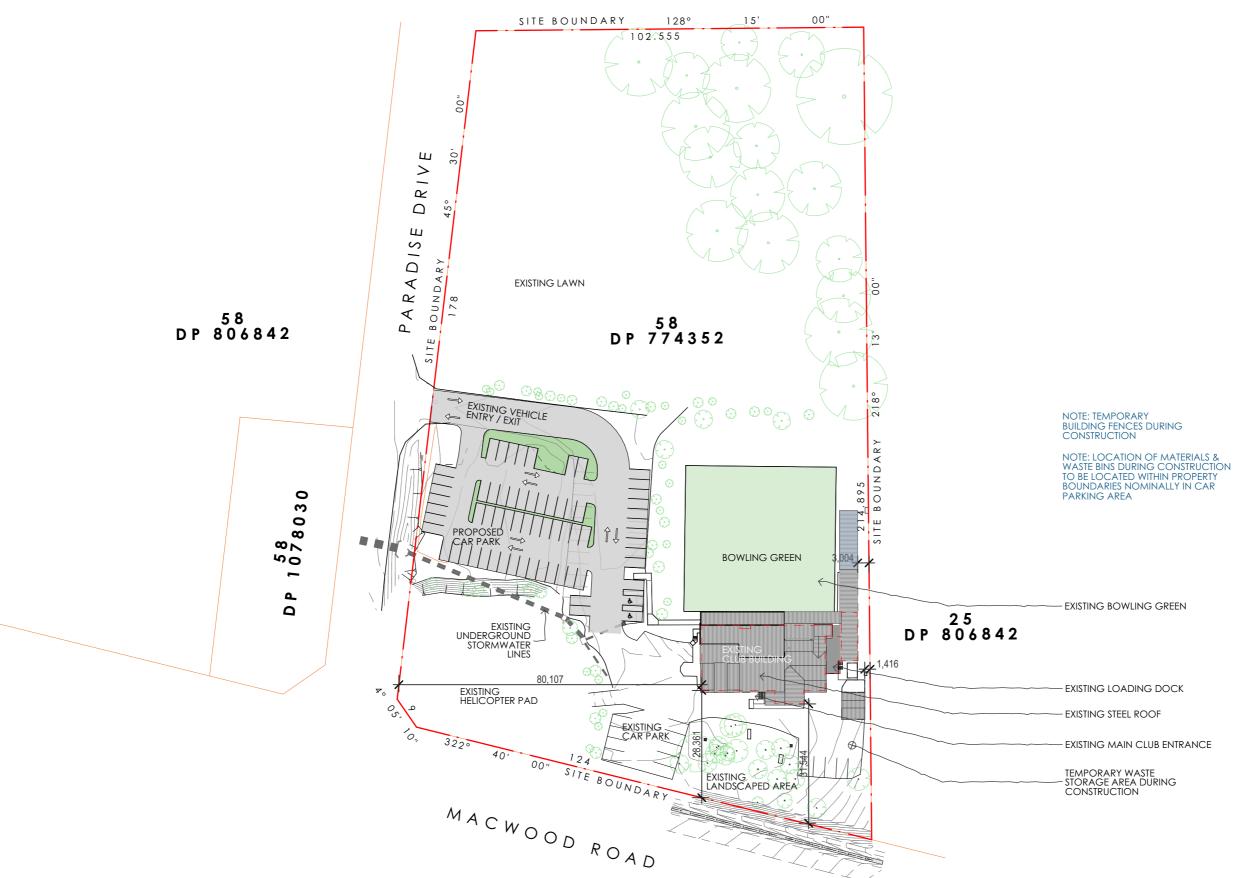

# **EXISTING SITE PLAN**

REVISION DEVELOPMENT APPLICATION

05 MAR 2025

PROJECT NO. DRAWING NO. ISSUE DATE 22755 **A2.1** 05.03.25

Notes
This drawing shall be read in conjunction with all other drawings and specifications for the project.
Any discrepancies shall be referred to the architect for clarification before proceeding with work.
All dimensions shall be verified on site prior to commencement of construction or fabrication on and off site

mbe Architect P/L - arb 7089 abn:68 077 364 866

PACIFIC PALMS BOWLING CLUB 8 PARADISE DRIVE

SMITHS LAKE NSW 2428 LOT: 58 DP: 774352 CAR PARKING AREA

**DEVELOPMENT APPLICATION** 

CLIENT
PACIFIC PALMS BOWLING CLUB LTD
8 PARADISE DRIVE
SMITHS LAKE NSW 2428