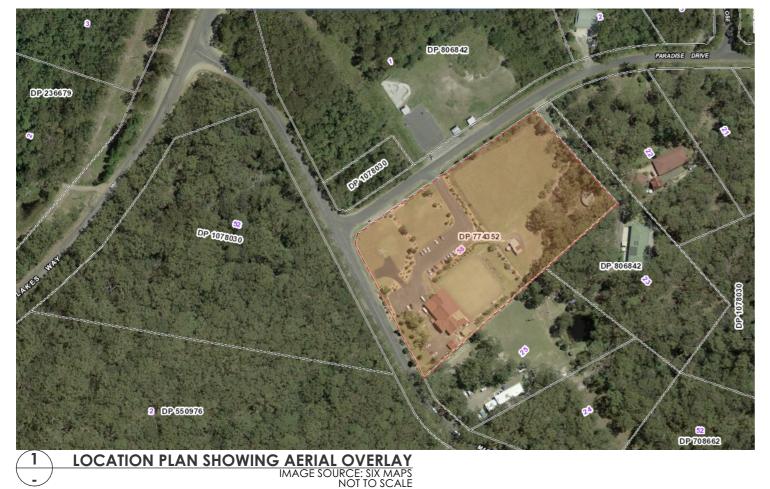

# DEVELOPMENT APPLICATION PACIFIC PALMS BOWLING CLUB

8 PARADISE DRIVE SMITHS LAKE NSW 2428

LOT: 58 DP: 774352

PAN - 516183

| NO.  | DRAWING - DA SET                  | SCALE  | AREAS                             |           |
|------|-----------------------------------|--------|-----------------------------------|-----------|
| A1.1 | COVER SHEET                       |        | AREA                              | SQM       |
| A2.1 | EXISTING SITE PLAN                | 1:1000 | SITE AREA                         |           |
| A2.2 | PROPOSED SITE PLAN                | 1:1000 | SITE AREA                         | 22,867.92 |
| A2.3 | CARPARKING PLAN                   | 1:400  | LANDSCAPE OPEN SPACE              |           |
| A2.4 | CARPARKING PLAN WITH AERIAL IMAGE | 1:400  | LANDSCAPE                         | 15,305.83 |
|      |                                   |        | FLOOR AREA                        |           |
|      |                                   |        | 1: ADDITIONAL CARPARKING AREA     | 1,171.25  |
|      |                                   |        | 2: EXISTING DRIVEWAY & CARPARKING | 2,486.32  |
|      |                                   |        | 3: EXISTING CLUB FLOOR            | 684.48    |