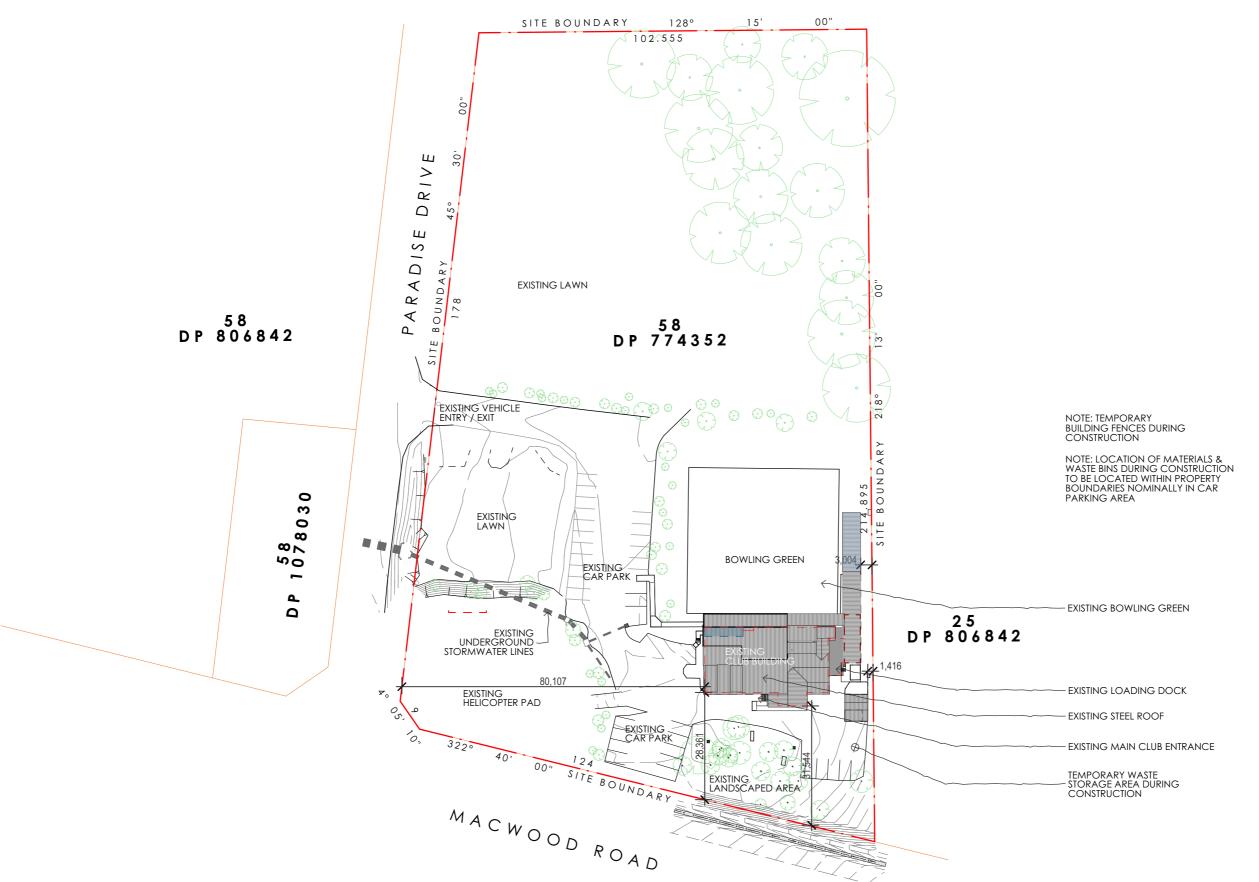

# **EXISTING SITE PLAN**

REVISION DEVELOPMENT APPLICATION

05 MAR 2025

PROJECT NO. DRAWING NO. ISSUE DATE 22755 **A2.1** 05.03.25

Notes
This drawing shall be read in conjunction with all other drawings and specifications for the project.
Any discrepancies shall be referred to the architect for clarification before proceeding with work.
All dimensions shall be verified on site prior to commencement of construction or fabrication on and off site

mbe Architect P/L - arb 7089 abn:68 077 364 866

PACIFIC PALMS BOWLING CLUB 8 PARADISE DRIVE

SMITHS LAKE NSW 2428 LOT: 58 DP: 774352 CAR PARKING AREA

**DEVELOPMENT APPLICATION** 

CLIENT
PACIFIC PALMS BOWLING CLUB LTD
8 PARADISE DRIVE
SMITHS LAKE NSW 2428

**PROPOSED SITE PLAN** 

REVISION DEVELOPMENT APPLICATION

05 MAR 2025

PROJECT NO. DRAWING NO. ISSUE DATE 22755 **A2.2** 05.03.25

Figured dimensions to be used rather than scaling.

All building work must be carried out in accordance with the Building Code of Australia and all relevant Australian